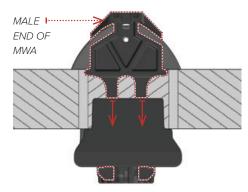

## Manta Strobe

with Manta Webbing Adapter (MWA)

PART NUMBER:

MS-00XX

FEMALE END

PRODUCT NAME: