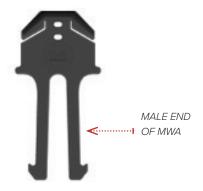

PRODUCT NAME:

## Manta Strobe

with Manta Webbing Adapter (MWA)

PART NUMBER:

MS-00XX

FEMALE END

PRODUCT NAME: