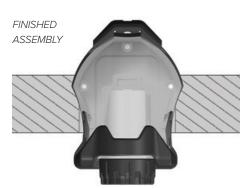

PRODUCT NAME:

## Manta Strobe

with Manta Webbing Adapter (MWA)

PART NUMBER:

MS-00XX







FEMALE END























PRODUCT NAME:

## Manta Strobe

with MANTA WEB ADAPTER (MWA)

PART NUMBER:

MS-00XX

|         |                  |      | (2)           | <b>3</b> |
|---------|------------------|------|---------------|----------|
| MS-0011 | (((•)))          |      |               |          |
| MS-0012 | ( <b>●</b> ) / \ |      |               |          |
| MS-0013 |                  |      |               |          |
| MS-0014 | (((•)))          | + () |               |          |
| MS-0015 | ( <b>●</b> ) / \ |      | \/<br>•       | + 0      |
| MS-0017 | ( <b>●</b> ) / \ |      | \/<br>•       | + 0      |
| MS-0019 |                  | •    |               |          |
| MS-0020 | ( <b>●</b> ) / \ |      | ( <b>(</b> )) |          |

|            | Power/Tailcap           |  |  |
|------------