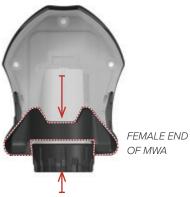

## Manta Strobe

with Manta Webbing Adapter (MWA)

PART NUMBER:

MS-00XX

FEMALE END

PRODUCT NAME: