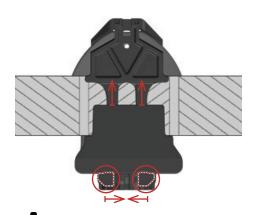

## Manta Strobe

with MANTA WEB ADAPTER (MWA)

PART NUMBER:

MS-00XX

|         |                  |      | (2)           | <b>3</b> |
|---------|------------------|------|---------------|----------|
| MS-0011 | (((•)))          |      |               |          |
| MS-0012 | ( <b>●</b> ) / \ |      |               |          |
| MS-0013 |                  |      |               |          |
| MS-0014 | (((•)))          | + () |               |          |
| MS-0015 | ( <b>●</b> ) / \ |      | \/<br>•       | + 0      |
| MS-0017 | ( <b>●</b> ) / \ |      | \/<br>•       | + 0      |
| MS-0019 |                  | •    |               |          |
| MS-0020 | ( <b>●</b> ) / \ |      | ( <b>(</b> )) |          |