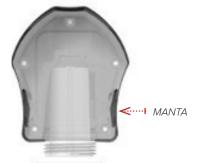

## Manta Strobe

with Manta Webbing Adapter (MWA)

PART NUMBER:

MS-00XX

FEMALE END

PRODUCT NAME: