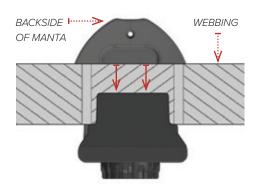

**NOTE:** Cycling through light functions requires simultaneous side buttons activation.

OPEN CAMERA TO VIEW USER INSTRUCTIONS OR VISIT
WWW.SSPGEAR.COM/END-USER-INSTRUCTIONS