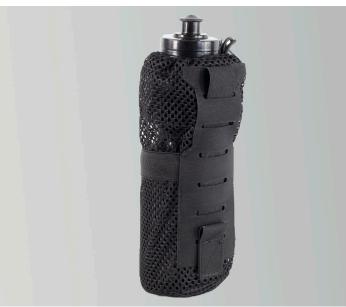

#### **GENERAL DESCRIPTION**

The Peacemaker Water Bottle Pouch 003 (PM-WBP003-BLK), is designed to securely carry a wide variety of water bottle shapes and sizes in the field.

The pouch is designed for standard 750ml water bottles, however the elastic shock cord closure, retention strap and mesh expand for larger and smaller bottles to be stashed in the pouch.

The pouch can be quickly opened and closed with the elastic shock cord opening and securely closed with the cord lock.

An elastic strap around the mid-section of the pouch puts pressure on the water bottle within, securing it in place and stopping the bottle from moving within the pouch or falling out if the closure has not been secured.