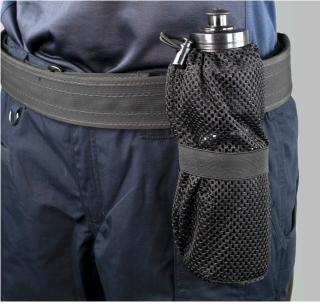

The rear of the pouch features robust PALS/MOLLE attachment and a 50mm/2" belt loop, laser cut from Squadron fabric. The pouch can be securely mounted to a duty belt, body armour carrier or any platform with PALS/MOLLE.