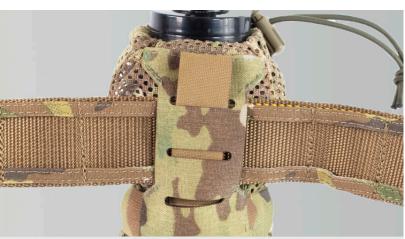

The rear of the pouch features robust PALS/MOLLE attachment and a 50mm/2" belt loop, laser cut from Squadron fabric. The pouch can be securely mounted to a duty belt, body armour carrier or any platform with PALS/MOLLE.

### **MATERIALS AND CONSTRUCTION**

Fabric: Brookwood Omega

**MOLLE/Belt Loop:** Brookwood Squadron **Closure:** Elastic Shock Cord & Cord Lock

Laser Cut Squadron 50mm/2" Belt Loop (PM-WBP003-MC Shown)