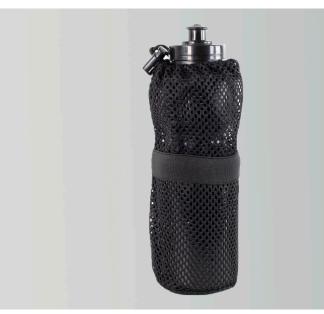

#### **GENERAL DESCRIPTION**

The Peacemaker Water Bottle Pouch 003 (PM-WBP003-BLK), is designed to securely carry a wide variety of water bottle shapes and sizes in the field.

The pouch is designed for standard 750ml water bottles, however the elastic shock cord closure, retention strap and mesh expand for larger and smaller bottles to be stashed in the pouch.

The pouch can be quickly opened and closed with the elastic shock cord opening and securely closed with the cord lock.

An elastic strap around the mid-section of the pouch puts pressure on the water bottle within, securing it in place and stopping the bottle from moving within the pouch or falling out if the closure has not been secured.

#### **DETAILS**

Colour: Black

Finish: Brookwood Omega Mesh Closure: Shock Cord & Cord Lock

Carry options:MOLLE

50mm/2" Belt Loop