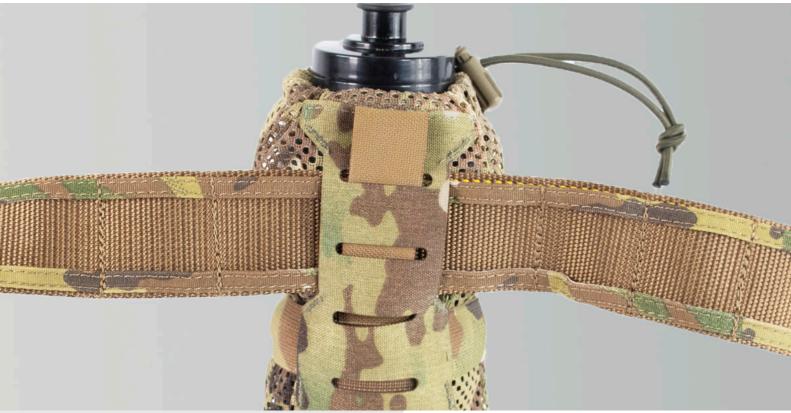

The rear of the pouch features robust PALS/MOLLE attachment and a 50mm/2" belt loop, laser cut from Squadron fabric. The pouch can be securely mounted to a duty belt, body armour carrier or any platform with PALS/ MOLLE.

## Laser Cut Squadron MOLLE & Belt Loop

Laser Cut Squadron 50mm/2" Belt Loop