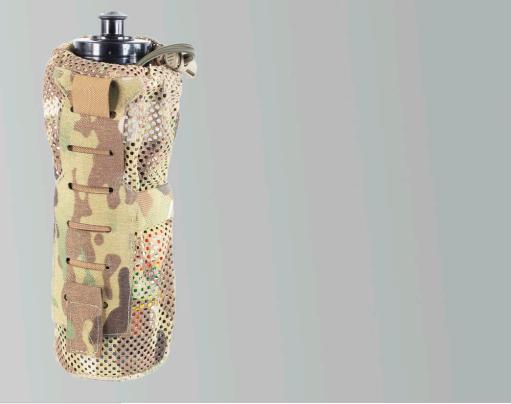

The rear of the pouch features robust PALS/MOLLE attachment and a 50mm/2" belt loop, laser cut from Squadron fabric. The pouch can be securely mounted to a duty belt, body armour carrier or any platform with PALS/ MOLLE.

## Laser Cut Squadron MOLLE & Belt Loop

Laser Cut Squadron 50mm/2" Belt Loop