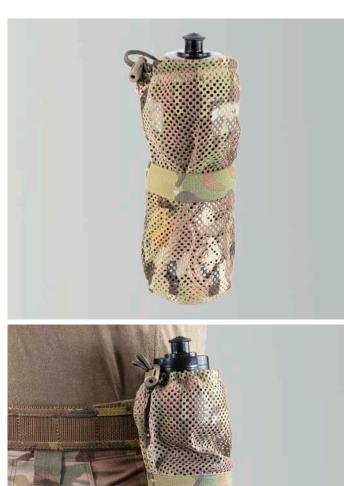

#### **GENERAL DESCRIPTION**

The Peacemaker Water Bottle Pouch 003 (PM-WBP003-MC), is designed to securely carry a wide variety of water bottle shapes and sizes in the field.

The pouch is designed for standard 750ml water bottles, however the elastic shock cord closure, retention strap and mesh expand for larger and smaller bottles to be stashed in the pouch.

The pouch can be quickly opened and closed with the elastic shock cord opening and securely closed with the cord lock.

An elastic strap around the mid-section of the pouch puts pressure on the water bottle within, securing it in place and stopping the bottle from moving within the pouch or falling out if the closure has not been secured.

The rear of the pouch features robust PALS/MOLLE attachment and a 50mm/2" belt loop, laser cut from Squadron fabric. The pouch can be securely mounted to a duty belt, body armour carrier or any platform with PALS/ MOLLE.