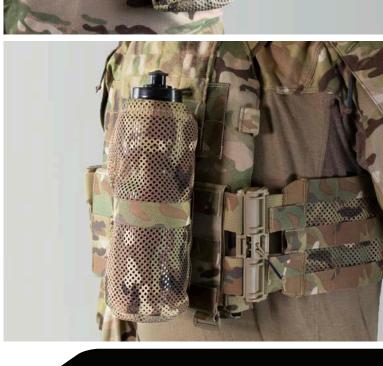

The rear of the pouch features robust PALS/MOLLE attachment and a 50mm/2" belt loop, laser cut from Squadron fabric. The pouch can be securely mounted to a duty belt, body armour carrier or any platform with PALS/ MOLLE.

#### DETAILS

Colour: MultiCam Finish: Brookwood Omega Mesh Closure: Shock Cord & Cord Lock Carry options:

- MOLLE
- 50mm/2" Belt Loop