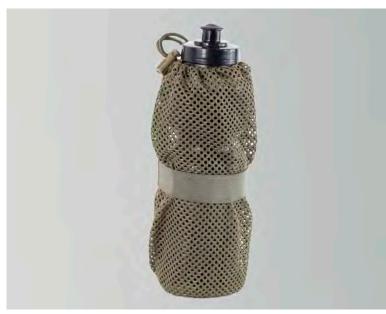

### Water Bottle Pouch 003 (Ranger Green)

PM-WBP003-RG

#### **GENERAL DESCRIPTION**

The Peacemaker Water Bottle Pouch 003 (PM-WBP003-RG), is designed to securely carry a wide variety of water bottle shapes and sizes in the field.

The pouch is designed for standard 750ml water bottles, however the elastic shock cord closure, retention strap and mesh expand for larger and smaller bottles to be stashed in the pouch.

The pouch can be quickly opened and closed with the elastic shock cord opening and securely closed with the cord lock.

An elastic strap around the mid-section of the pouch puts pressure on the water bottle within, securing it in place and stopping the bottle from moving within the pouch or falling out if the closure has not been secured.