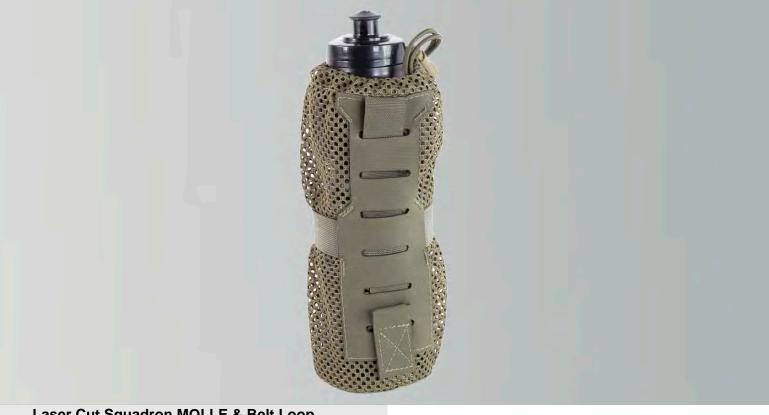

The rear of the pouch features robust PALS/MOLLE attachment and a 50mm/2" belt loop, laser cut from Squadron fabric. The pouch can be securely mounted to a duty belt, body armour carrier or any platform with PALS/MOLLE.

## PEACEMAKER®

aquaterro

Water Bottle Pouch 003 (Ranger Green)

PM-WBP003-RG

Laser Cut Squadron MOLLE & Belt Loop

Laser Cut Squadron 50mm/2" Belt Loop (PM-WBP003-MC Shown)