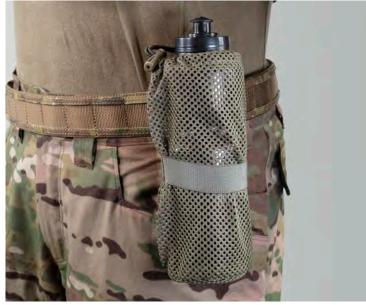

The rear of the pouch features robust PALS/MOLLE attachment and a 50mm/2" belt loop, laser cut from Squadron fabric. The pouch can be securely mounted to a duty belt, body armour carrier or any platform with PALS/MOLLE.