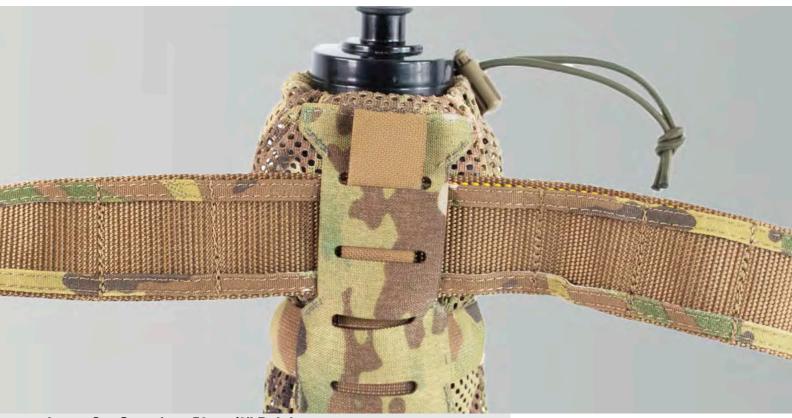

The rear of the pouch features robust PALS/MOLLE attachment and a 50mm/2" belt loop, laser cut from Squadron fabric. The pouch can be securely mounted to a duty belt, body armour carrier or any platform with PALS/MOLLE.

#### **DETAILS**

Colour: Ranger Green

Finish: Brookwood Omega Mesh Closure: Shock Cord & Cord Lock

Carry options:MOLLE

50mm/2" Belt Loop

#### **MATERIALS AND CONSTRUCTION**

Fabric: Brookwood Omega

**MOLLE/Belt Loop:** Brookwood Squadron **Closure:** Elastic Shock Cord & Cord Lock

## PEACEMAKER®

aquaterro

Water Bottle Pouch 003 (Ranger Green)

PM-WBP003-RG

Laser Cut Squadron MOLLE & Belt Loop

Laser Cut Squadron 50mm/2" Belt Loop (PM-WBP003-MC Shown)