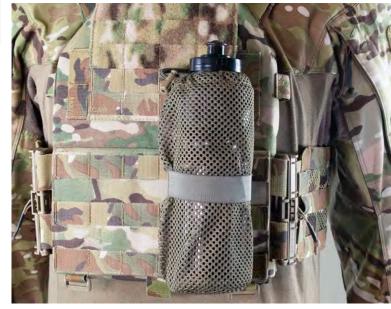

The rear of the pouch features robust PALS/MOLLE attachment and a 50mm/2" belt loop, laser cut from Squadron fabric. The pouch can be securely mounted to a duty belt, body armour carrier or any platform with PALS/MOLLE.