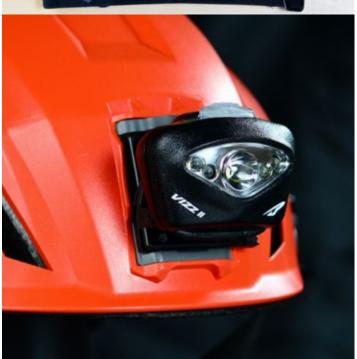

# **PRODUCT FEATURES**

- Versatile MPLS mounting system with provisions for mounting on:
  - NVG Mount
  - Hardhat
  - MOLLE webbing
  - Traditional headstrap
- Intrinsically safe
- Large overmolded button
- Screw down battery closure waterproof to 1 meter (IPX7)
- Regulated circuitry for consistent beam from the 3 AAA batteries
- Self contained

BLACK PN: VIZZII-MPLS-BK