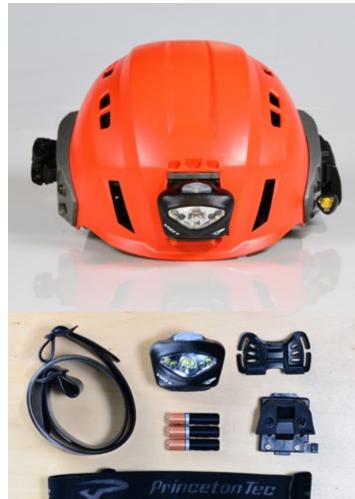

# **PRODUCT FEATURES**

- Versatile MPLS mounting system with provisions for mounting on:
  - NVG Mount
  - Hardhat
  - MOLLE webbing
  - Traditional headstrap
- Intrinsically safe
- Large overmolded button
- Screw down battery closure waterproof to 1 meter (IPX7)
- Regulated circuitry for consistent beam from the 3 AAA batteries
- Self contained

### SPECS

| POWER         | 150 Lumens                |  |
|---------------|---------------------------|--|
| LAMP          | 1 Maxbright LED           |  |
|               | 4 White Ultrabright LEDs  |  |
| BURN TIME     | 108 Hours                 |  |
| BATTERIES     | 3 AAA Alkaline (included) |  |
| WEIGHT        | 3.2oz / 92g               |  |
| ETL RATING    | Class I Division 1&2      |  |
|               | Groups A, B, C, D & G     |  |
| ETL TEMP CODE | T4                        |  |
| WATERPROOF    | IPX7 (1 meter)            |  |

BLACK PN: VIZZII-MPLS-BK