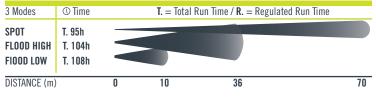

### PERFORMANCE

### SPECS

| POWER         | 150 Lumens                |  |
|---------------|---------------------------|--|
| LAMP          | 1 Maxbright LED           |  |
|               | 4 White Ultrabright LEDs  |  |
| BURN TIME     | 108 Hours                 |  |
| BATTERIES     | 3 AAA Alkaline (included) |  |
| WEIGHT        | 3.2oz / 92g               |  |
| ETL RATING    | Class I Division 1&2      |  |
|               | Groups A, B, C, D & G     |  |
| ETL TEMP CODE | T4                        |  |
| WATERPROOF    | IPX7 (1 meter)            |  |