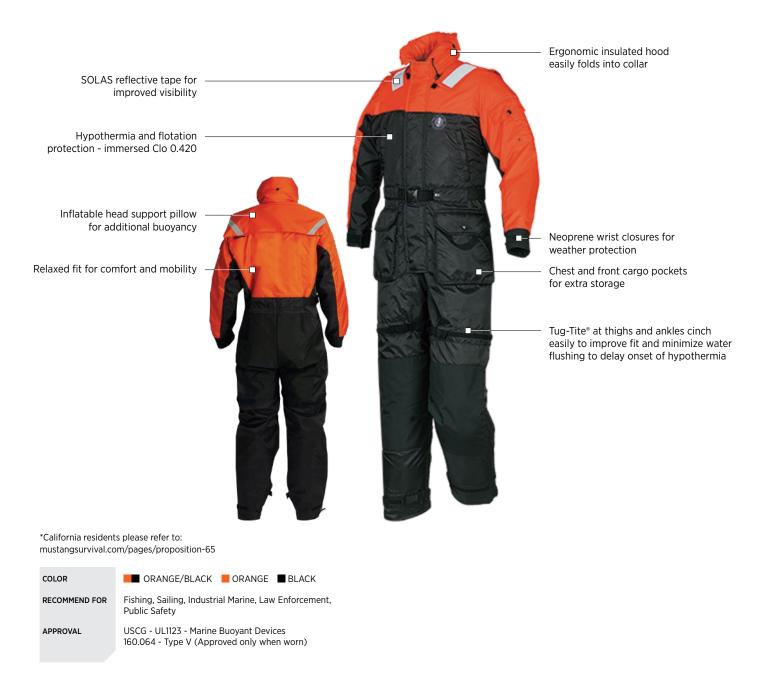

## THE BEST PROTECTION AND COMFORT

Mustang Survival's MS2175 Deluxe Anti-Exposure Coverall and Flotation Work Suit is designed with Mustang's Airsoft<sup>™</sup> foam for a lighter and more comfortable fit. Comfort Cuff<sup>™</sup> technology creates a relaxed, comfortable fit around the wrists, and is matched by the overall relaxed and comfortable fit of the suit design. Featuring two chest pockets, large front cargo pockets and an inflatable head pillow for additional in-water support and buoyancy, this suit blends functionality, and features to meet the demands of a wide-range of professional and industrial uses.

Mustang Survival flotation suits are designed to protect the wearer from foul weather, and use closed-cell foam to offer flotation and hypothermia protection in the event of water immersion. Tug-Tite<sup>®</sup> technology and Velcro<sup>™</sup> wrist and ankle closures improve fit and limit water flushing if immersed, SOLAS reflective tape enhances visibility and an inflatable head support pillow.